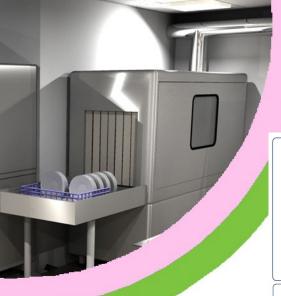

## Particularly suitable for use in

Catering

Public buildings

For cleaning table and kitchen-ware in industrial machines: single zone and conveyor dishwashers. Eliminates dried-on foods, wine, coffee, tea, lipstick stains as well as pigmented stains (i.e. tomato sauce). For use in the wash cycle of all types of industrial dishwashers.